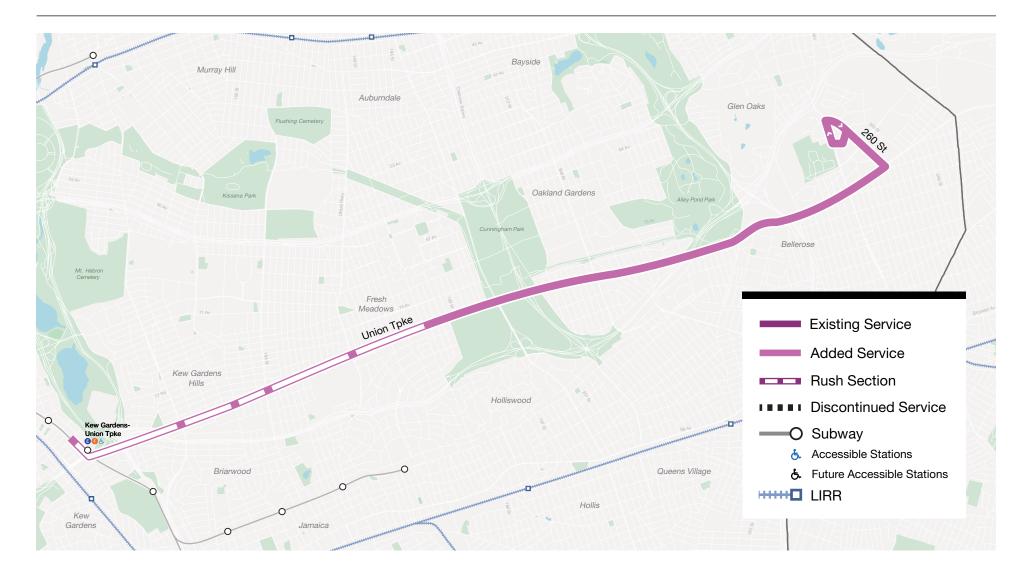

### **CHANGES TAKE EFFECT JUNE 29, 2025**

The existing Q48 will be discontinued and replaced with the new Q90. The new Q48 will serve the existing Glen Oaks branch of the Q46. The new Q48 will make limited stops on Union Tpke west of 188 St. For local service, take the new Q45.

# **Q48** Glen Oaks – Kew Gardens