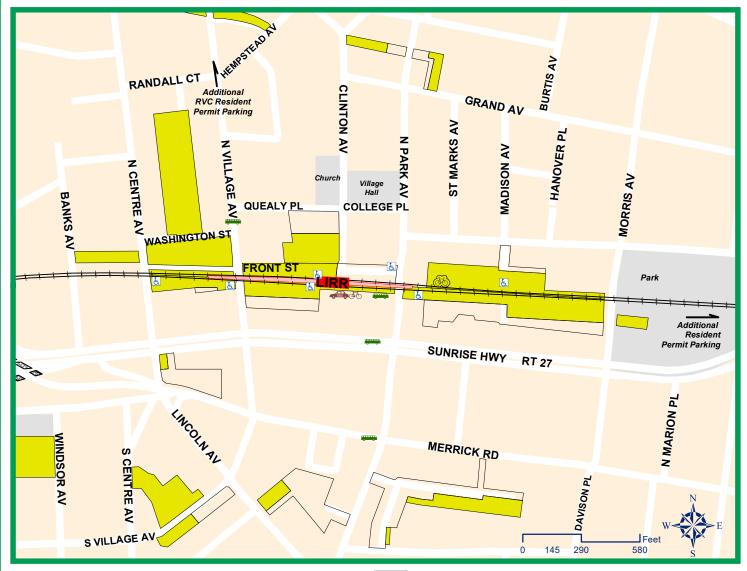

## Parking, Bus and Taxi Information **Rockville Centre Station**

## MAP LEGEND

Parking: Operated by the Village of Rockville Centre

Rockville Centre Resident Permit required

ADA Parking 🏕 Bike Rack 🕬 Bike Locker

Bus Routes

NICE, 516-336-6600

N4, Jamaica to Freeport via Merrick Rd N15, Hempstead/Roosevelt Field to Long Beach N16, Hempstead/Roosevelt Field to Baldwin Mercy Medical Shuttle

## PARKING FACILITY INFORMATION

The Village of Rockville Centre is responsible for snow removal, maintenance, the issuance of parking permits, the operation of parking meters and all other parking issues at the Rockville Centre LIRR station.

For snow removal or maintenance call 516-678-9288 For other parking information call 516-678-9300

## LIRR STATION INFORMATION

The LIRR is responsible for snow removal, cleanliness and maintenance of the station, platforms and tracks.

To report a problem at the station, call 511 (say LIRR) or call (718) 217-5477